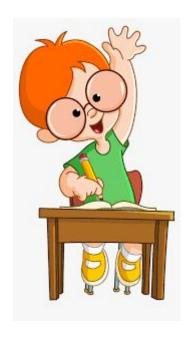

### **ENGLISH EXAM**

# Speaking

| Name: Surname | e:                   | N <sup>ber</sup> : Grade/Class: |
|---------------|----------------------|---------------------------------|
| Assessment:   | Date:                |                                 |
|               | Teacher's signature: | Parent's signature:             |

1. Look and mime the picture to your partner. S/he will guess.

Student A











### **ENGLISH EXAM**

## Speaking

1. Look and mime the picture to your partner. S/he will guess.

#### Student B











### **ENGLISH EXAM**

### **Speaking**

#### Answer key:

Student A

Show your knees

Nod your head

Open your eyes

Turn around

#### Student B:

Touch your nose

Clap your hands

Raise your hand

Stamp your feet