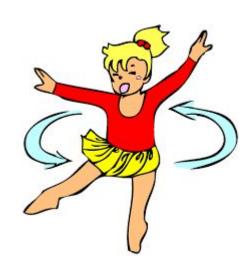

### **ENGLISH EXAM**

# Speaking

| Name: Surname | e:                   | N <sup>ber</sup> : Grade/Class: |
|---------------|----------------------|---------------------------------|
| Assessment:   | Date:                |                                 |
|               | Teacher's signature: | Parent's signature:             |

1. Look and mime the picture to your partner. S/he will guess.

Student A











### **ENGLISH EXAM**

## Speaking

1. Look and mime the picture to your partner. S/he will guess.

#### Student B











### **ENGLISH EXAM**

### **Speaking**

#### Answer key:

Student A

Show your knees

Nod your head

Open your eyes

Turn around

#### Student B:

Touch your nose

Clap your hands

Raise your hand

Stamp your feet