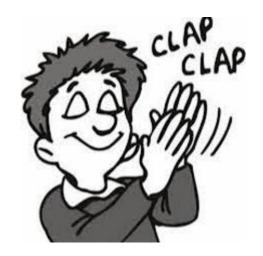

### **ENGLISH EXAM**

# Speaking

| Name: Surname | e:                   | N <sup>ber</sup> : Grade/Class: |
|---------------|----------------------|---------------------------------|
| Assessment:   | Date:                |                                 |
|               | Teacher's signature: | Parent's signature:             |

1. Look and mime the picture to your partner. S/he will guess.

Student A











### **ENGLISH EXAM**

## Speaking

1. Look and mime the picture to your partner. S/he will guess.

#### Student B











### **ENGLISH EXAM**

### **Speaking**

#### Answer key:

Student A

Show your knees

Nod your head

Open your eyes

Turn around

#### Student B:

Touch your nose

Clap your hands

Raise your hand

Stamp your feet