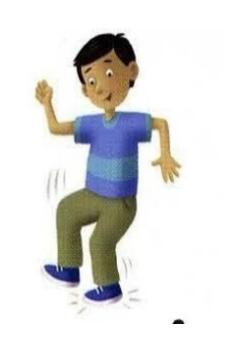

### **ENGLISH EXAM**

# Speaking

| Name: Surname | e:                   | N <sup>ber</sup> : Grade/Class: |
|---------------|----------------------|---------------------------------|
| Assessment:   | Date:                |                                 |
|               | Teacher's signature: | Parent's signature:             |

1. Look and mime the picture to your partner. S/he will guess.

Student A











### **ENGLISH EXAM**

## Speaking

1. Look and mime the picture to your partner. S/he will guess.

#### Student B











### **ENGLISH EXAM**

### **Speaking**

#### Answer key:

Student A

Show your knees

Nod your head

Open your eyes

Turn around

#### Student B:

Touch your nose

Clap your hands

Raise your hand

Stamp your feet