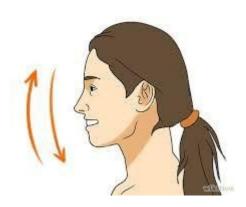

1. Look and mime the picture to your partner. S/he will guess.

Student A

#### Answer key:

Student A

Show your knees

Nod your head

Open your eyes

Turn around