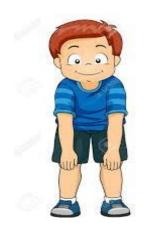

1. Look and mime the picture to your partner. S/he will guess.

Student A

#### Answer key:

Student A

Show your knees

Nod your head

Open your eyes

Turn around